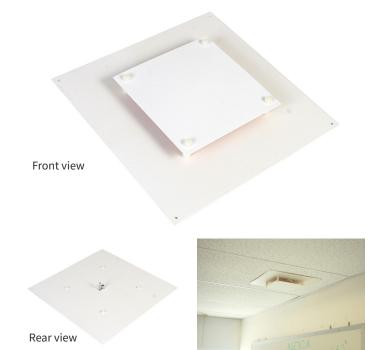

## **CX-22**<sup>TM</sup>

Architecturally Discreet Ceiling Antenna

The CX-22 provides remote antenna coverage for wireless microphones in diverse architectural environments. Designed for wideband UHF, it also features strong sensitivity in the 216 MHz range to accommodate assistive listening systems. The CX-22 is mounted in a low-profile, 14" X 14" form factor designed for ceiling installation. Popular in training facilities, classrooms, lecture-halls, houses of worship, and boardrooms, the CX-22 is an ideal tool for maximizing signal where aesthetic considerations make placement of traditional directional antennas impossible, as well as for distributed antenna systems (DAS) in large facilities with drop-ceiling environments. The CX-22 ships in matte white and can be painted to match any interior.

\*Paints that contain carbon black, lead, or metallic powder may affect performance.

Hardware mounting kit included