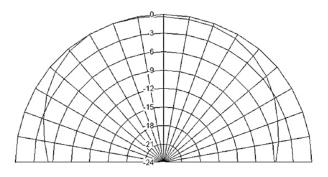

## Elevation

| Electrical         | /70 400 MUz | Physical Dimensions   | 255mm V255mm |
|--------------------|-------------|-----------------------|--------------|
| perating frequency |             |                       |              |
| andwidth           |             | 14" X 14"             |              |
| npedance           |             | Weight                |              |
| verage return loss | 6.07 dB     | Mount location        | Ceiling tile |
| attern type        | Flood       | Operating temperature | 10°C-40°C    |
| ain                |             | Color                 |              |
| /B ratio           |             | Connector(s)          |              |
| /S ratio           |             |                       |              |
| olarization        |             |                       |              |
|                    |             |                       |              |
|                    |             |                       |              |
|                    |             |                       |              |
|                    |             |                       |              |
|                    |             |                       |              |